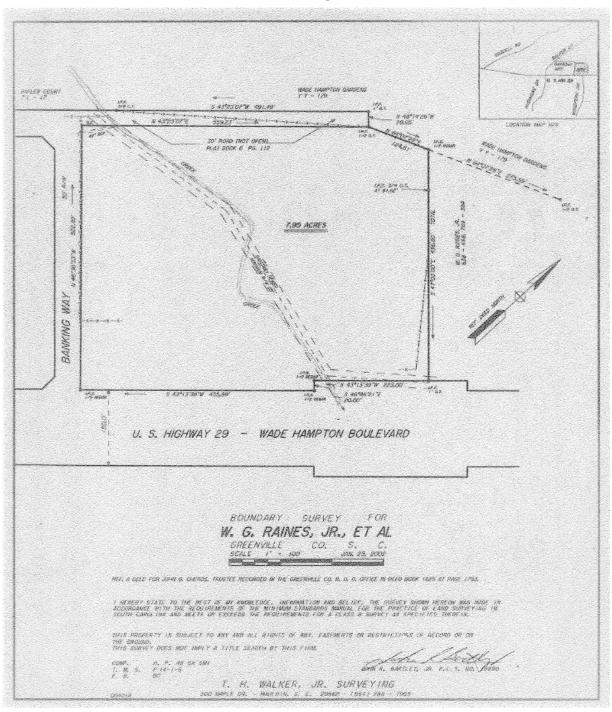

#### **Land Size:**

Approx. 7.95 Acres

#### **Access:**

685.7 ft. of Frontage on Wade Hampton Blvd. 508.8 ft. of Frontage on Banking Way Dr.

### Survey

M.S. Shore Company, Inc. 904 N. Church St. Greenville, SC 29601

Phone (864) 235-3898 Fax (864) 235-0448 msshore@msshore.com