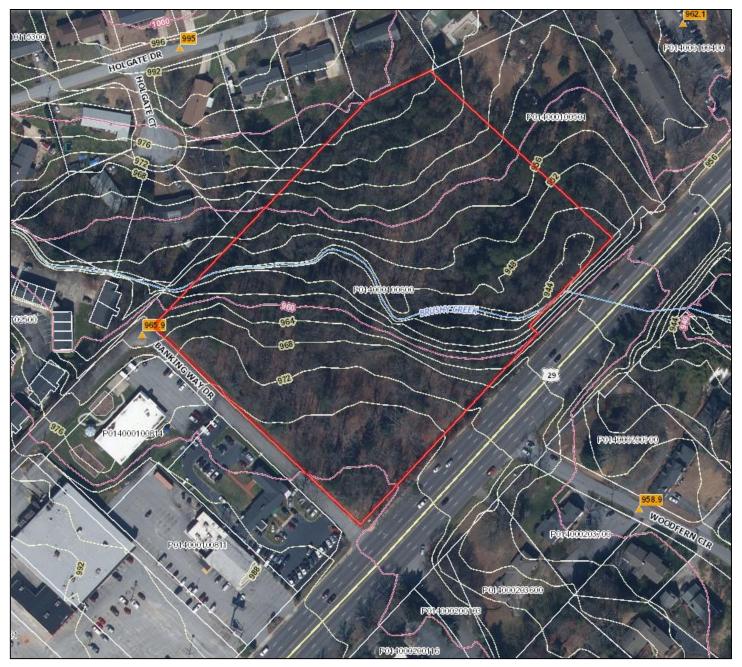

# **Topographical Map**

M.S. Shore Company, Inc. 904 N. Church St. Greenville, SC 29601

Phone (864) 235-3898 Fax (864) 235-0448 msshore@msshore.com