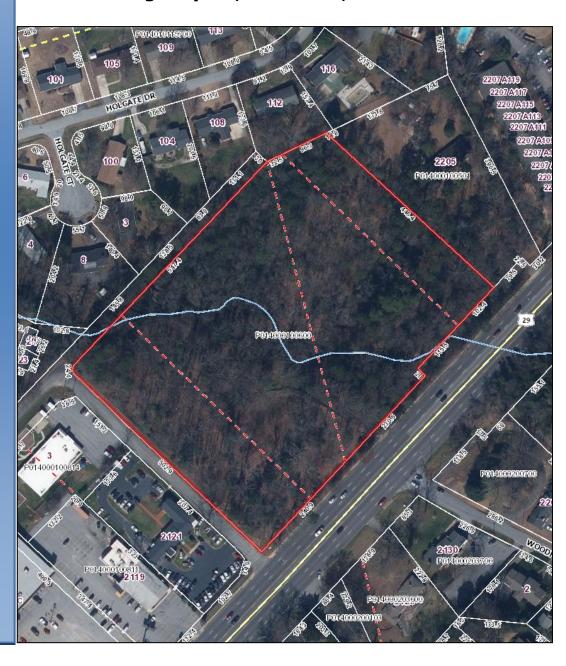

#### **Land Size:**

Approx. 7.95 Acres

#### **Access:**

685.7 ft. of Frontage on Wade Hampton Blvd. 508.8 ft. of Frontage on Banking Way Dr.

### Tax Map:

P014000100600

### Survey

M.S. Shore Company, Inc. 904 N. Church St. Greenville, SC 29601

Phone (864) 235-3898 Fax (864) 235-0448 msshore@msshore.com