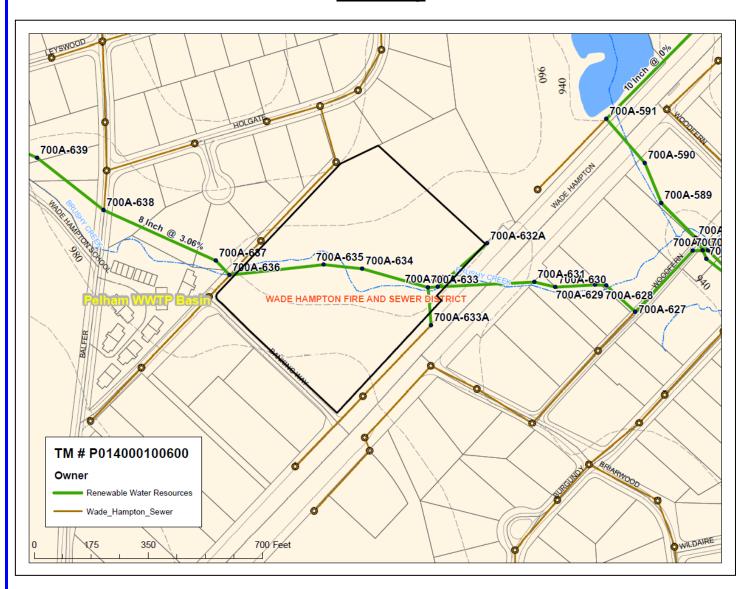

#### **Utilities:**

Greenville Water Re-Wa Sewer Duke Energy Piedmont Natural Gas

## **Sewer Map**

M.S. Shore Company, Inc. 904 N. Church St. Greenville, SC 29601

Phone (864) 235-3898 Fax (864) 235-0448 msshore@msshore.com