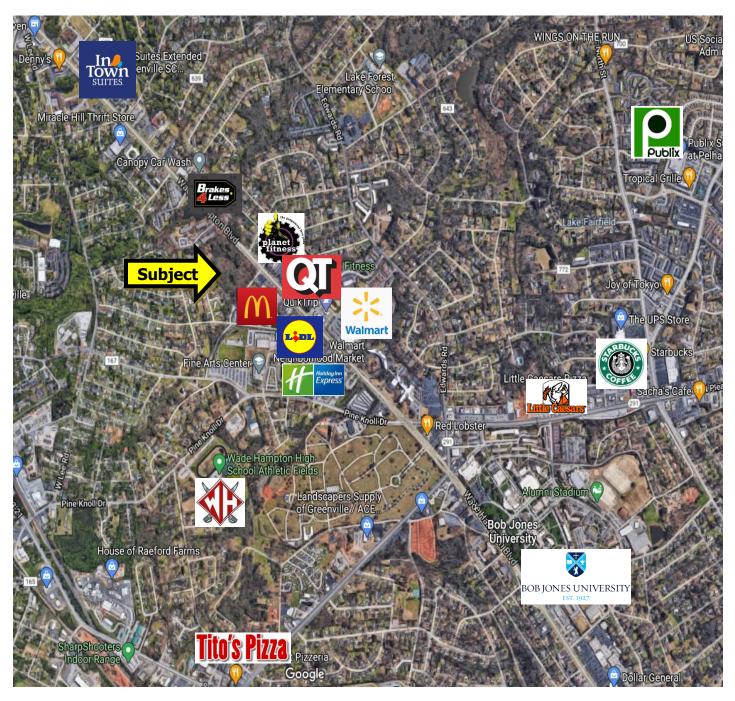

#### **Area Features:**

Wade Hampton High School Bob Jones University McDonalds QT Walmart NMH

# **Available for Sale**

(+-) 7.95 acres @ Corner of Wade Hampton Blvd. & Banking Way Dr., Greenville, SC 29615

M.S. Shore Company, Inc. 904 N. Church St. Greenville, SC 29601

Phone (864) 235-3898 Fax (864) 235-0448 msshore@msshore.com