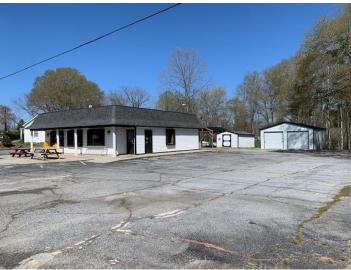

# **Property Type:**

Restaurant (All FF&E Included)

# **Building Size:**

1,456 s.f.

# **Parking:**

On-site