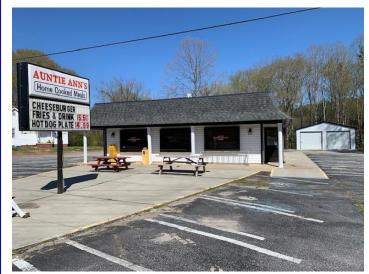

# **Property Type:**

Restaurant (All FF&E Included)

# **Building Size:**

1,456 s.f.

# **Restaurant**

M.S. Shore Company, Inc. 904 N. Church St. Greenville, SC 29601

Phone (864) 235-3898 Fax (864) 235-0448 msshore@msshore.com

No warranty or representation, expressed or implied is made as to the accuracy of the information contained herein and same is submitted subject to errors, omissions, change of price, rental or other conditions, withdrawal without notice and to any special listing conditions imposed by our principals.