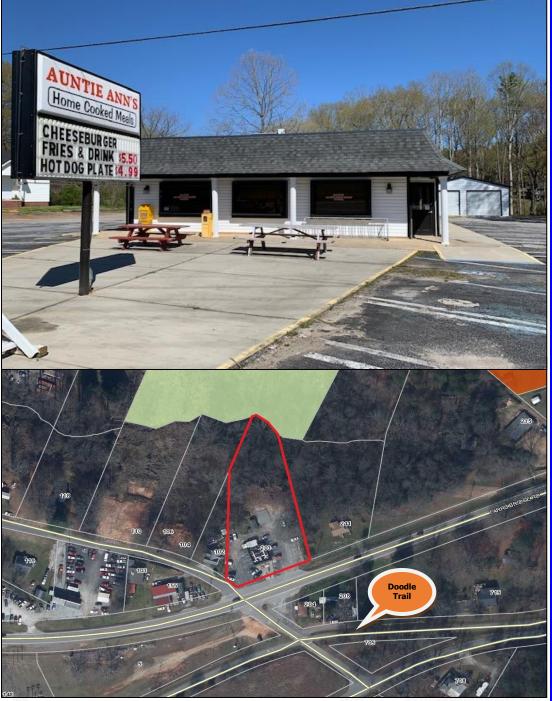

# **Property Type:**

Restaurant (All FF&E Included)

#### **Land Size:**

Approx. 1.085 acres

# **Building Size:**

1,456 s.f.

#### **Area Features:**

Doodle Trail 1.2 mi to Downtown Pickens

#### Access:

170 ft. Frontage on Farrs Bridge Rd.

### **Locator Map**

M.S. Shore Company, Inc. 904 N. Church St. Greenville, SC 29601 Phone (864) 235-3898 Fax (864) 235-0448 msshore@msshore.com

No warranty or representation, expressed or implied is made as to the accuracy of the information contained herein and same is submitted subject to errors, omissions, change of price, rental or other conditions, withdrawal without notice and to any special listing conditions imposed by our principals.