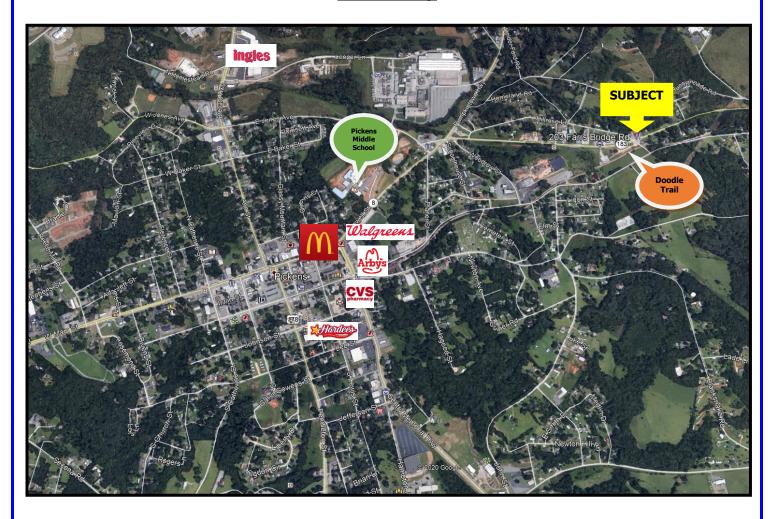

### **Locator Map**

M.S. Shore Company, Inc. 904 N. Church St. Greenville, SC 29601 Phone (864) 235-3898 Fax (864) 235-0448 msshore@msshore.com

No warranty or representation, expressed or implied is made as to the accuracy of the information contained herein and same is submitted subject to errors, omissions, change of price, rental or other conditions, withdrawal without notice and to any special listing conditions imposed by our principals.

#### **Area Features:**

Doodle Trail 1.2 mi to Downtown Pickens

#### Access:

170 ft. Frontage on Farrs Bridge Rd.

#### **Traffic Count:**

5,100 vpd