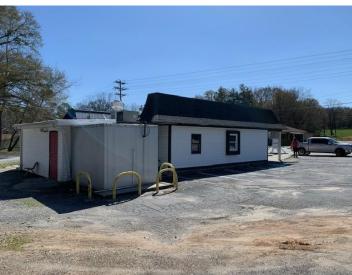

# **Property Type:**

Restaurant (All FF&E Included)

# **Building Size:**

1,456 s.f.

# **Available for Sale or Lease** 203 Farrs Bridge Rd., Pickens, SC 29671

Phone (864) 235-3898 Fax (864) 235-0448 msshore@msshore.com

No warranty or representation, expressed or implied is made as to the accuracy of the information contained herein and same is submitted subject to errors, omissions, change of price, rental or other conditions, withdrawal without notice and to any special listing conditions imposed by our principals