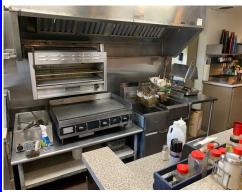

# **Property Type:**

Restaurant (All FF&E Included)

# **Building Size:**

1,456 s.f.