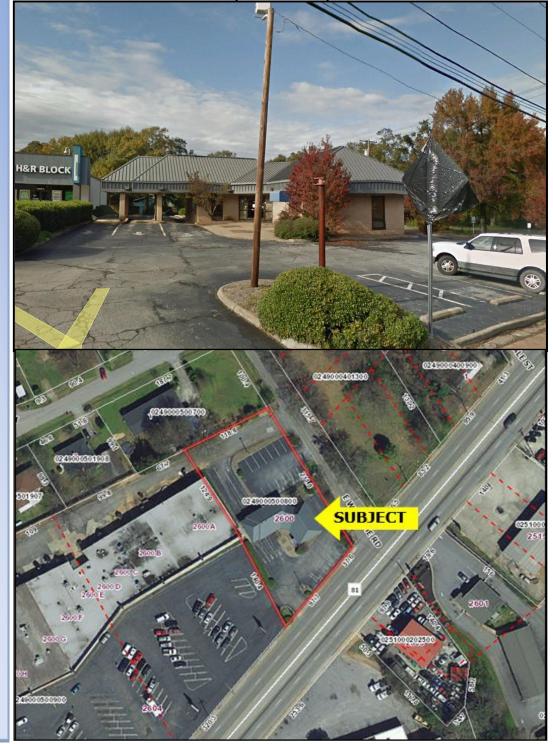

**Property Type:** Former Bank Building

**Price:** \$325,500.00

Land Size: Approx. 0.65 Acres

Building Size: Approx. 2,500 s.f.

#### Access:

135.5 ft. of frontage on Anderson Road 211.8 ft. of frontage on E. Welcome Road

**Parking:** On-Site

Zoning: C-2

**Taxes:** \$5,738.21

**Tax Map:** 0249000500800

M.S. Shore Company, Inc. P.O. Box 2163 Greenville, SC 29602

# **Available for Sale** 2600 Anderson Road, Greenville, SC 29611

Phone (864) 235-3898 Fax (864) 235-0448

msshore@msshore.com

No warranty or representation, expressed or implied is made as to the accuracy of the information contained herein and same is submitted subject to errors, omissions, change of price, rental or other conditions, withdrawal without notice and to any special listing conditions imposed by our principals.