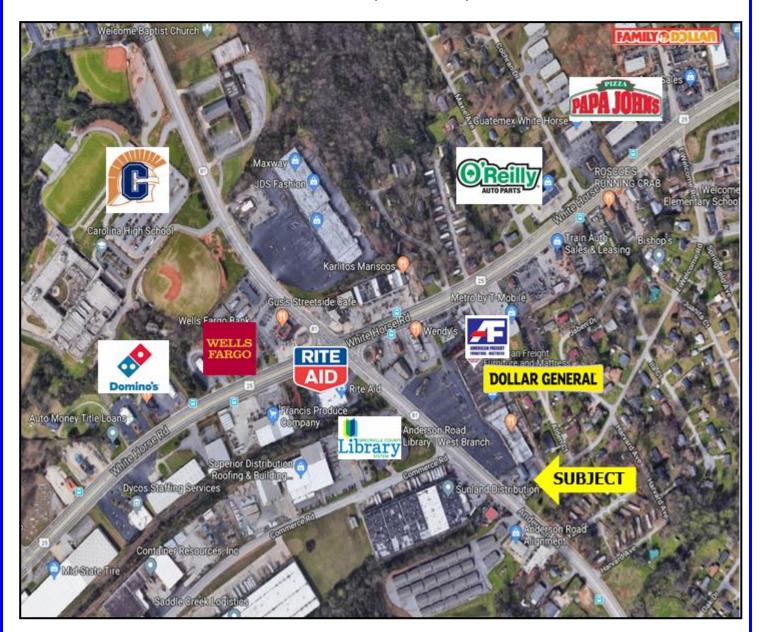

#### **Area Features:**

Anderson Road Plaza Close to Downtown Greenville High Traffic Commercial Corridor near intersection of White Horse Rd.

#### Access:

135.5 ft. of frontage on Anderson Road 211.8 ft. of frontage on E. Welcome Road

**Parking:** On-Site

Zoning: C-2

**Taxes:** \$5,738.21

**Tax Map:** 0249000500800

M.S. Shore Company, Inc. P.O. Box 2163 Greenville, SC 29602