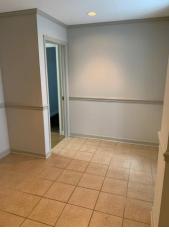

# **Property Type:**

Industrial / Office / Warehouse

#### **Building Size:**

Approx.

8,436 s.f. –Total

3,333 s.f. –Office

5,103 s.f. -Warehouse

#### **Building Features:**

2 – Warehouses – Ceiling Height 15' & 19' on center

1 - Loading Dock

3 - (10x12) Overhead

Doors

Security System w/

Interior & Exterior

Cameras