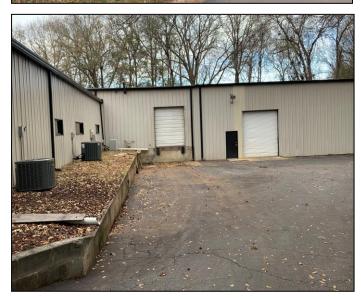

#### **Building Features:**

2 – Warehouses – Ceiling Height 15' & 19' on center

1 - Loading Dock

3 - (10x12) Overhead

Doors

Security System w/

Interior & Exterior

Cameras