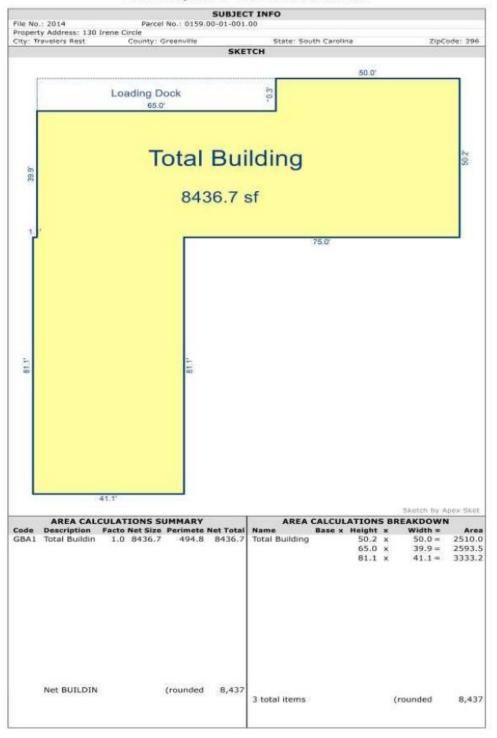

#### SKETCH/AREA TABLE ADDENDUM

M.S. Shore Company, Inc. 904 N. Church St. Greenville, SC 29601

Phone (864) 235-3898 Fax (864) 235-0448 msshore@msshore.com

#### **Building Size:**

Approx.

8,436 s.f. –Total

3,333 s.f. –Office

5,103 s.f. -Warehouse