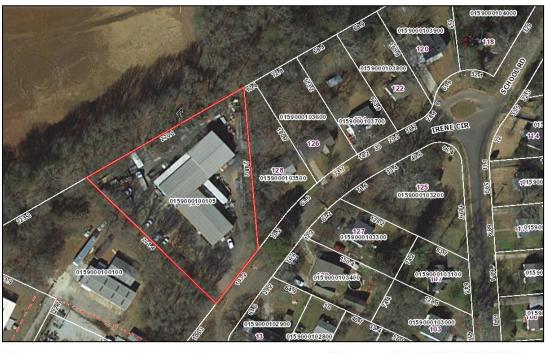

#### **Land Size:**

0.99 acres

#### Accoss

103.2 ft. of Frontage on Irene Circle

## Tax Map:

0159000100105