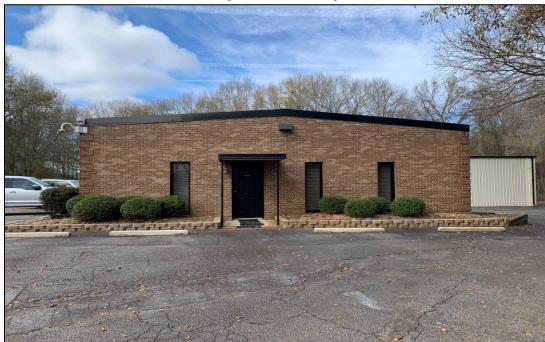

# **Property Type:**

Industrial / Office / Warehouse

#### **Building Size:**

Approx.

8,436 s.f. –Total

3,333 s.f. –Office

5,103 s.f. -Warehouse

#### **Building Features:**

2 – Warehouses – Ceiling Height 15' & 19' on center

1 - Loading Dock

3 - (10x12) Overhead

Doors

Security System w/

Interior & Exterior

Cameras

# **Available for Sale**

130 Irene Circle, Greenville, SC 29617

M.S. Shore Company, Inc. 904 N. Church St. Greenville, SC 29601

Phone (864) 235-3898 Fax (864) 235-0448 msshore@msshore.com