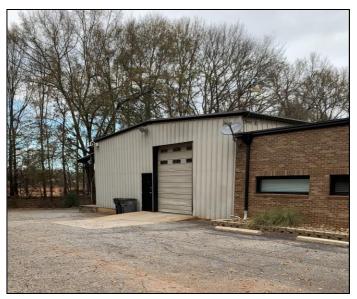

#### **Building Features:**

2 – Warehouses – Ceiling Height 15' & 19' on center

1 - Loading Dock

3 - (10x12) Overhead

Doors

Security System w/

Interior & Exterior

Cameras