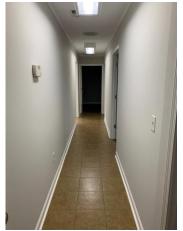

# **Property Type:**

Industrial / Office / Warehouse

#### **Building Size:**

Approx.

8,436 s.f. –Total

3,333 s.f. –Office

5,103 s.f. -Warehouse

#### **Building Features:**

2 – Warehouses – Ceiling Height 15' & 19' on center

1 - Loading Dock

3 - (10x12) Overhead

Doors

Security System w/

Interior & Exterior

Cameras