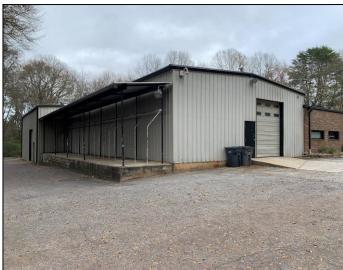

#### **Building Features:**

2 – Warehouses – Ceiling Height 15' & 19' on center

1 - Loading Dock

3 - (10x12) Overhead

Doors

Security System w/

Interior & Exterior

Cameras