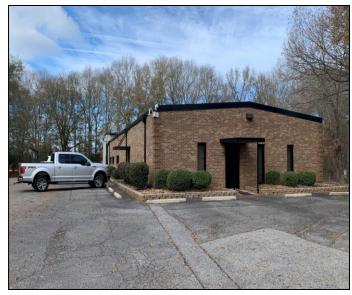

# **Property Type:**

Industrial / Office / Warehouse

#### **Building Size:**

Approx.

8,436 s.f. –Total

3,333 s.f. –Office

5,103 s.f. -Warehouse

#### **Building Features:**

2 – Warehouses – Ceiling Height 15' & 19' on center

1 - Loading Dock

3 - (10x12) Overhead

Doors

Security System w/

Interior & Exterior

Cameras

# **Available for Sale**

130 Irene Circle, Greenville, SC 29617

M.S. Shore Company, Inc. 904 N. Church St. Greenville, SC 29601

Phone (864) 235-3898 Fax (864) 235-0448 msshore@msshore.com