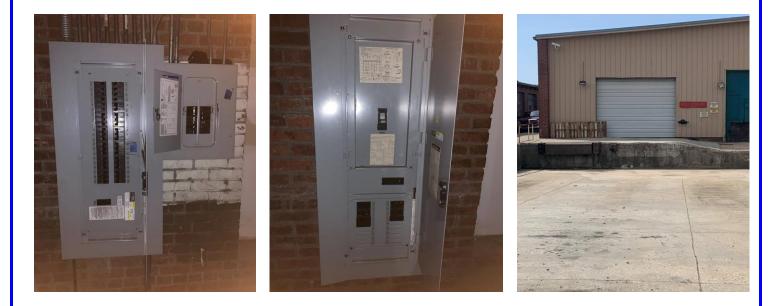

#### **Building Features:**

Multiple Warehouses Ceiling Height 12' - 14' on center Shared Loading Dock Rollup Door Access Fenced Common Restrooms

**Utilities:** 100 Amp Electrical Service Included

Access: W. Warehouse Ct.