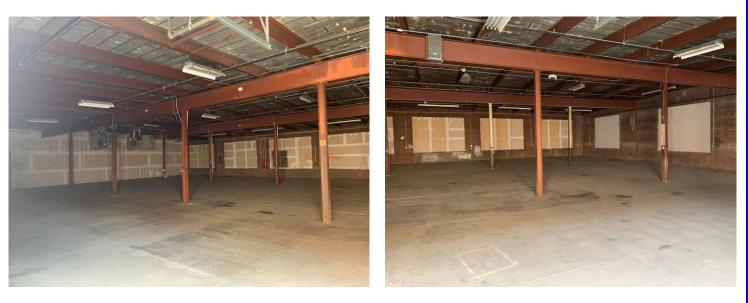

#### **Building Features:**

Multiple Warehouses Ceiling Height 12' - 14' on center Shared Loading Dock Rollup Door Access Fenced Common Restrooms

**Utilities:** 100 Amp Electrical Service Included

Access: W. Warehouse Ct.