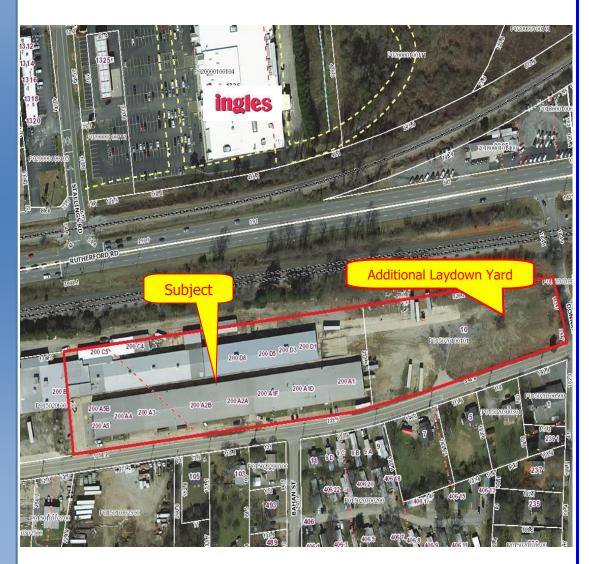

**Property Type:** Warehouse Space with Laydown Yard

#### **Building Features:**

Multiple Warehouses Ceiling Height 12' - 14' on center Shared Loading Dock Rollup Door Access Fenced Common Restrooms

**Utilities:** 100 Amp Electrical Service Included

Access: W. Warehouse Ct.

**Parking:** On-Site

**Zoning:** I-1

**Tax Map:** Portion of: P015020100100 P015020100101