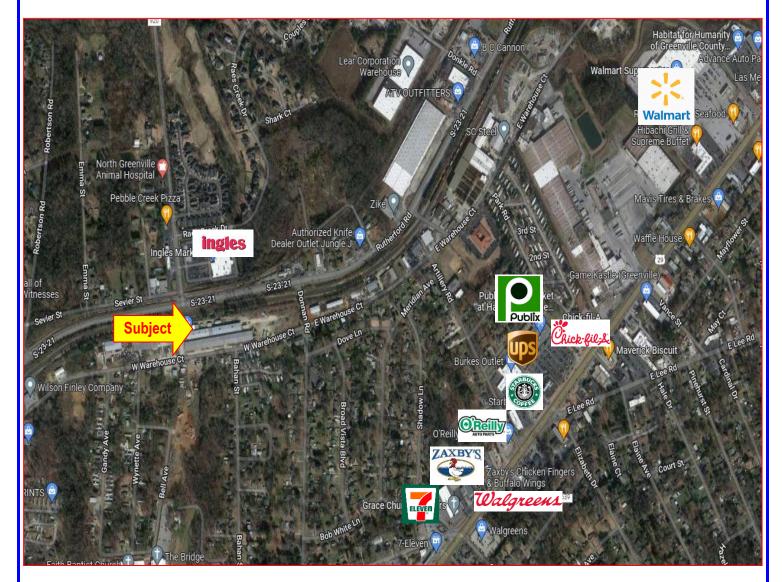

es Ceiling Height 12' - 14' on center Shared Loading Dock Rollup Door Access Fenced Common Restrooms

**Utilities:** 100 Amp Electrical Service Included

Access: W. Warehouse Ct.

**Parking:** On-Site

**Zoning:** I-1

**Tax Map:** Portion of: P015020100100 P015020100101



### **Available for Lease** 200 West Warehouse Court, Taylors, SC 29687



M.S. Shore Company, Inc. 904 N. Church St. Greenville, SC 29601 Phone (864) 235-3898 Fax (864) 235-0448

msshore@msshore.com

No warranty or representation, expressed or implied is made as to the accuracy of the information contained herein and same is submitted subject to errors, omissions, change of price, rental or other conditions, withdrawal without notice and to any special listing conditions imposed by our principals.



#### Locator Map



## M.S. Shore Company, Inc. 904 N. Church St. Greenville, SC 29601

Phone (864) 235-3898 Fax (864) 235-0448

msshore@msshore.com

No warranty or representation, expressed or implied is made as to the accuracy of the information contained herein and same is submitted subject to errors, omissions, change of price, rental or other conditions, withdrawal without notice and to any special listing conditions imposed by our principals.







# M.S. Shore Company, Inc. 904 N. Church St.

#### Greenville, SC 29601

Phone (864) 235-3898 Fax (864) 235-0448

msshore@msshore.com

No warranty or representation, expressed or implied is made as to the accuracy of the information contained herein and same is submitted subject to errors, omissions, change of price, rental or other conditions, withdrawal