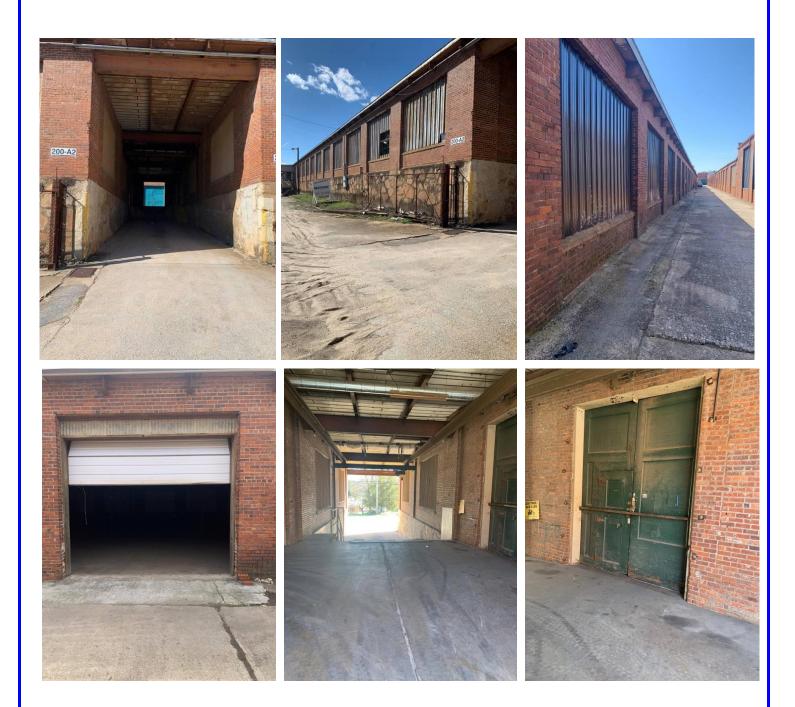

#### **Building Features:**

Multiple Warehouses Ceiling Height 12' - 14' on center Shared Loading Dock Rollup Door Access Fenced Common Restrooms

**Utilities:** 100 Amp Electrical Service Included

Access: W. Warehouse Ct.