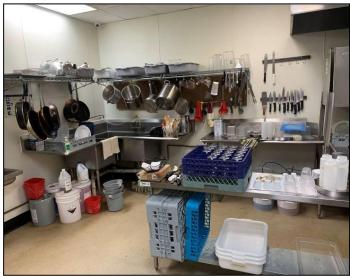

**Property Type:** Restaurant (All FF&E Included)

**Price:** \$1,490,000.00

Land Size: +-1.503 Acres

Building Size: +-5,000 s.f.

Area Features: I-26 Interchange Target Hobby Lobby Wal-Mart

Utilities: Water Sewer Gas