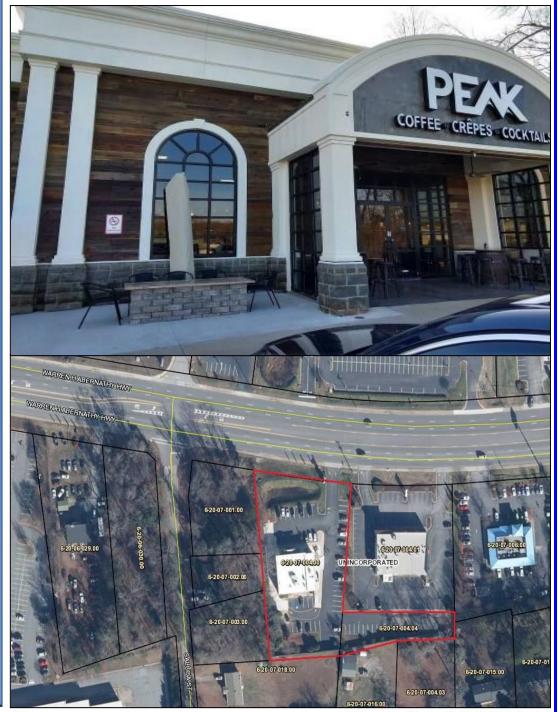

# Available For Sale Peak Café

8161 Warren H. Abernathy Hwy., Spartanburg, SC 29301

**Property Type:** Restaurant (All FF&E Included)

**Price:** \$1,490,000.00

Land Size: +-1.503 Acres

Building Size: +-5,000 s.f.

Area Features: I-26 Interchange Target Hobby Lobby Wal-Mart

Utilities: Water Sewer Gas

Access: 194.8 ft. of frontage on Hwy. 29

**Parking:** On-site

Traffic Count: 42,800 vpd

**Zoning:** Spartanburg County Non-Qualified Regular Commercial Improved (6RGC)

**Taxes:** \$15,973.20

**Tax Map:** 6-20-07-004.00 6-20-07-004.04