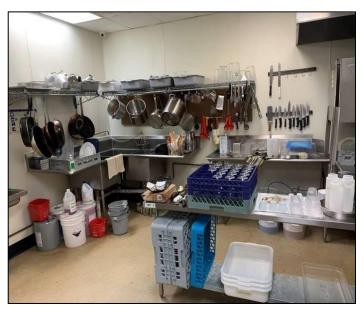

**Property Type:** Restaurant (All FF&E Included)

**Price:** \$1,490,000.00

Land Size: +-1.503 Acres

Building Size: +-5,000 s.f.

Area Features: I-26 Interchange Target Hobby Lobby Wal-Mart

Utilities: Water Sewer Gas