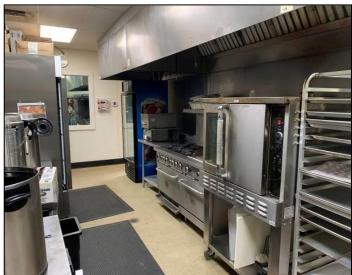

**Property Type:** Restaurant (All FF&E Included)

**Price:** \$1,490,000.00

Land Size: +-1.503 Acres

Building Size: +-5,000 s.f.

Area Features: I-26 Interchange Target Hobby Lobby Wal-Mart

Utilities: Water Sewer Gas