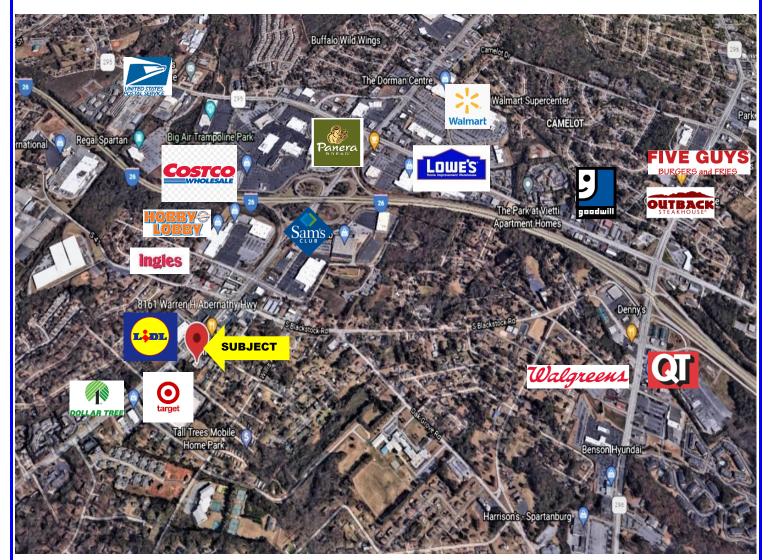

## **Locator Map**

M.S. Shore Company, Inc. 904 N. Church St. Greenville, SC 29601 Phone (864) 235-3898 Fax (864) 235-0448