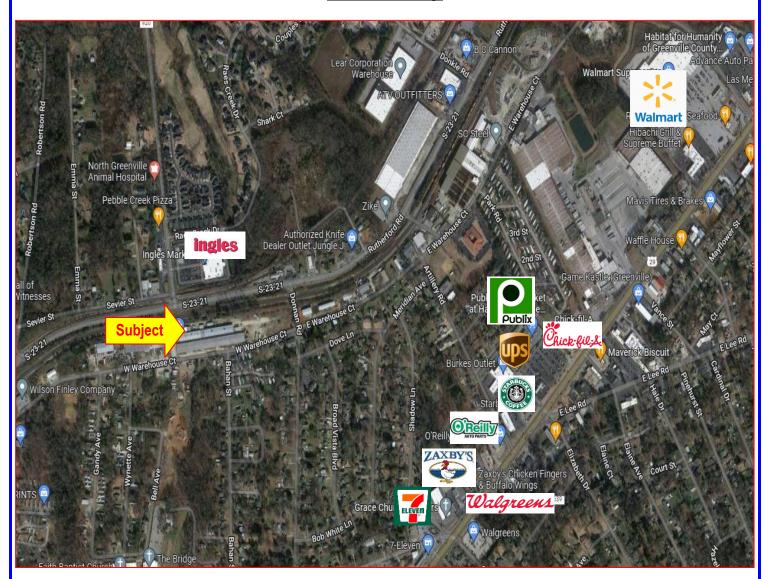

# **Locator Map**

M.S. Shore Company, Inc. 904 N. Church St. Greenville, SC 29601 Phone (864) 235-3898 Fax (864) 235-0448 msshore@msshore.com

M.S. Shore Company, Inc. 904 N. Church St. Greenville, SC 29601