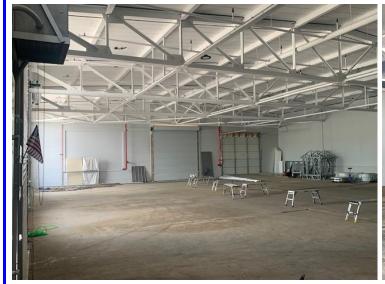

### **Building Size:**

10,000 s.f.-12,000 s.f.

## **Building Features:**

Multiple Warehouses Ceiling Height 12' - 14' on center Shared Loading Dock Rollup Door Access Fenced Common Restrooms