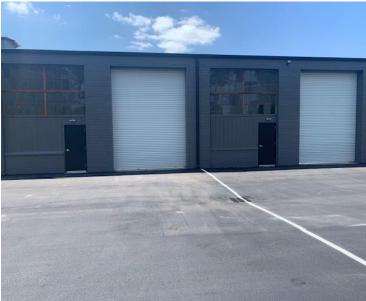

## **Building Features:**

Multiple Warehouses Ceiling Height 12' - 14' on center Shared Loading Dock Rollup Door Access Fenced Common Restrooms

#### Access:

W. Warehouse Ct.

## **Parking:**

On-Site