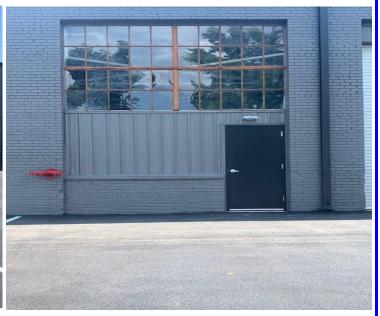

## **Building Features:**

Multiple Warehouses Ceiling Height 12' - 14' on center Shared Loading Dock Rollup Door Access Fenced Common Restrooms

#### Access:

W. Warehouse Ct.