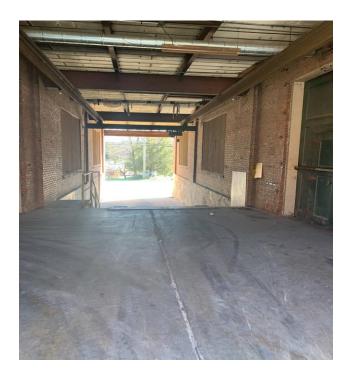

## **Building Features:**

Multiple Warehouses Ceiling Height 12' - 14' on center Shared Loading Dock Rollup Door Access Fenced Common Restrooms