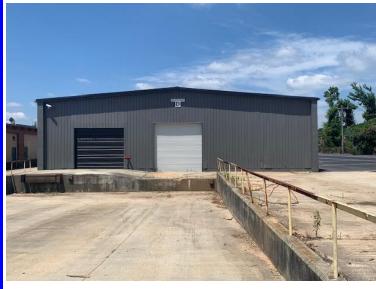

## **Building Features:**

Multiple Warehouses Ceiling Height 12' - 14' on center Shared Loading Dock Rollup Door Access Fenced Common Restrooms