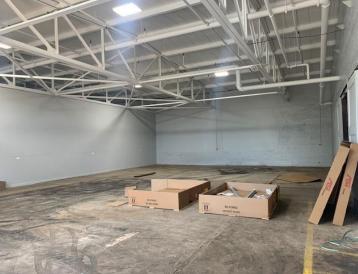

### **Building Size:**

10,000 s.f.-12,000 s.f.

## **Building Features:**

Multiple Warehouses Ceiling Height 12' - 14' on center Shared Loading Dock Rollup Door Access Fenced Common Restrooms