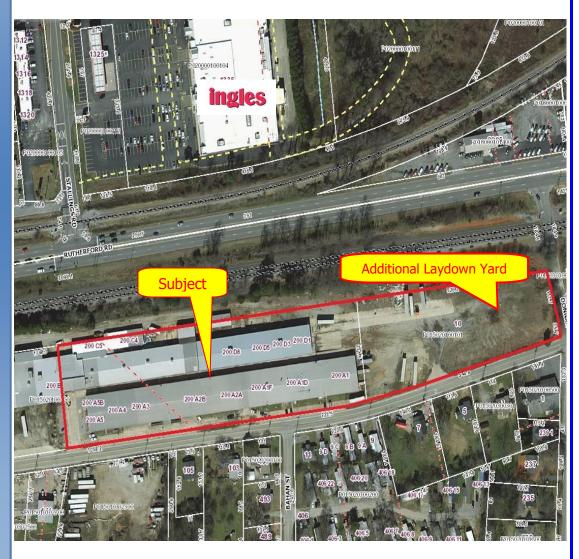

## **Property Type:**

Warehouse Space with Laydown Yard

## **Building Features:**

Multiple Warehouses Ceiling Height 12' - 14' on center Shared Loading Dock Rollup Door Access Fenced Common Restrooms

#### Access:

W. Warehouse Ct.

# **Zoning:**

I-1