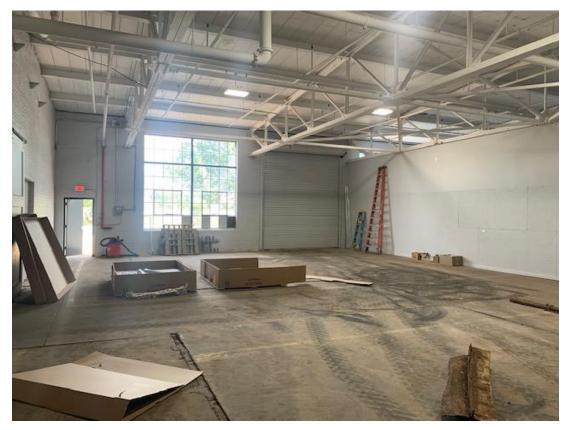

## **Building Features:**

Multiple Warehouses Ceiling Height 12' - 14' on center Shared Loading Dock Rollup Door Access Fenced Common Restrooms