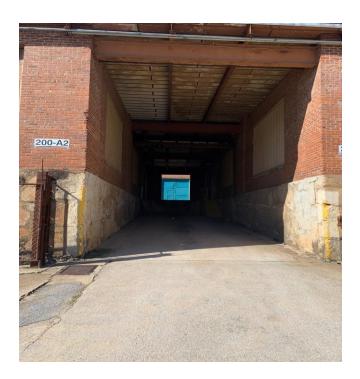

## **Building Features:**

Multiple Warehouses Ceiling Height 12' - 14' on center Shared Loading Dock Rollup Door Access Fenced Common Restrooms

#### Access:

W. Warehouse Ct.