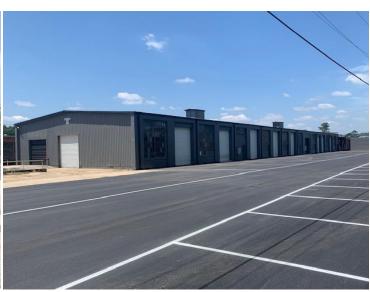

## **Building Features:**

Multiple Warehouses Ceiling Height 12' - 14' on center Shared Loading Dock Rollup Door Access Fenced Common Restrooms