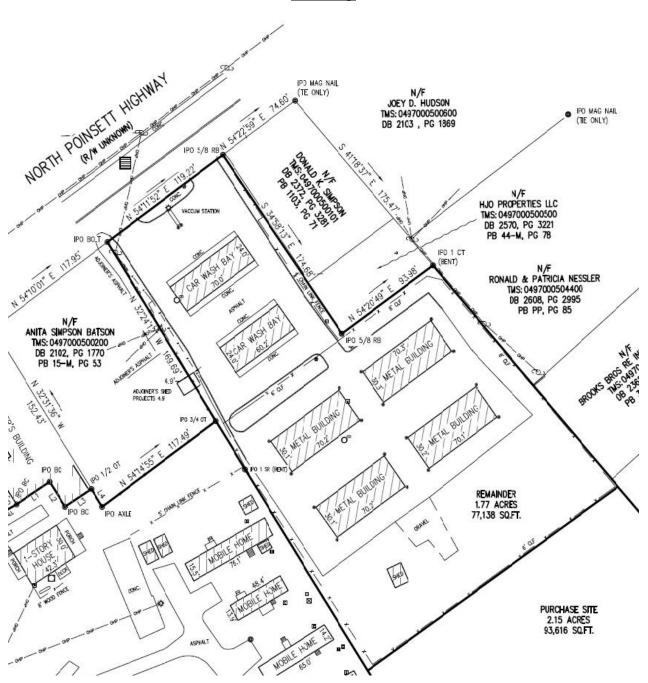

**Property Type:** Self Service Carwash & Mini Warehouses

**Price:** \$695,000.00

Pro Forma Income Potential Gross Income: Estimate \$75,000 +-

Land Size: Approx. (+-) 1.77 acres

**Building Size:** Approx. 2,100 sq. ft. Carwash (4 bays) Approx. 8,400 sq. ft. Mini Warehouse (66 Units)

Area Features: Swamp Rabbit Trail Furman University Sunrift Adventures Downtown T.R.

**Parking:** On Site

Traffic Count: 6,100 VPD

**Zoning:** City of Travelers Rest S-1

**Tax Map:** 0497000500300

**Taxes:** \$10,144.49

# **Available For Sale** 208 Poinsett Hwy, Travelers Rest, SC 29690

M.S. Shore Company, Inc. 904 N. Church St. Greenville, SC 29601