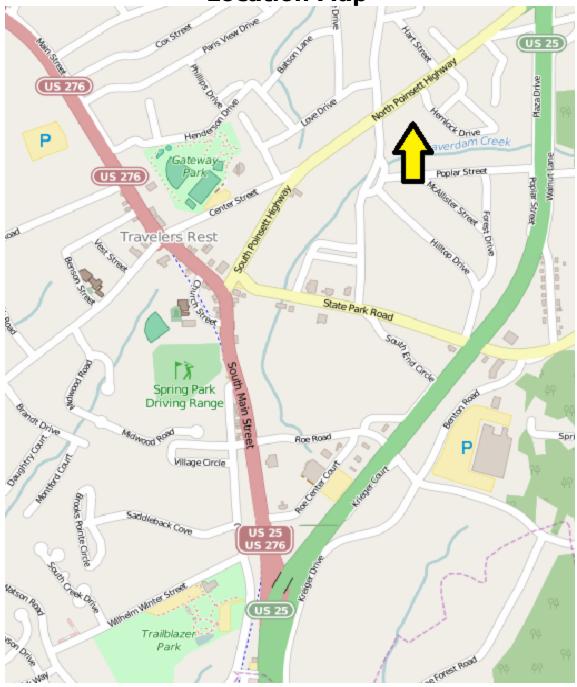

## 208 Poinsett Hwy, Travelers Rest, SC 29690 Location Map

# 208 Poinsett Hwy, Travelers Rest, SC 29690

| Directions:                          | Bon Secours Arena | to | Cherry Dale                        | 2.7 Miles |
|--------------------------------------|-------------------|----|------------------------------------|-----------|
|                                      | Cherry Dale       | to | Walmart (Travelers Rest)           | 5.6 Miles |
|                                      | Walmart           | to | Hawkins Street (Coleman Ford left) | 1.0 Miles |
|                                      | Hawkins St        | to | Poinsett (turn left)               | .1 Miles  |
|                                      | Poinsett          | to | Car Wash                           | .3 Miles  |
| Total Mileage from Bon Secours Arena |                   |    |                                    | 9.7 Miles |

Directions: E. North Street at Bon Secours Arena to Rutherford Street which becomes Poinsett (276). At "Y" take US 25 North to Hawkins Street, turn left, go to Poinsett, turn left, car wash on the left across