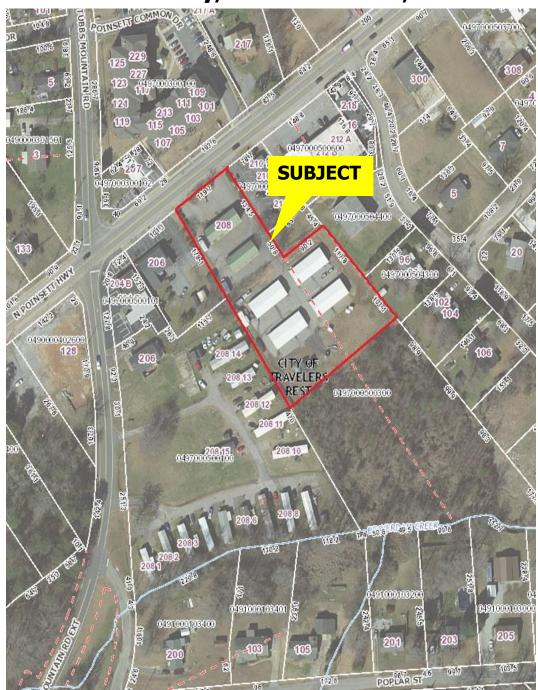

# **Available For Sale** 208 Poinsett Hwy, Travelers Rest, SC 29690

M.S. Shore Company, Inc. 904 N. Church St. Greenville, SC 29601

**Property Type:** Self Service Carwash & Mini Warehouses

**Price:** \$695,000.00

Pro Forma Income Potential Gross Income: Estimate \$75,000 +-

Land Size: Approx. (+-) 1.77 acres

**Building Size:** Approx. 2,100 sq. ft. Carwash (4 bays) Approx. 8,400 sq. ft. Mini Warehouse (66 Units)

Area Features: Swamp Rabbit Trail Furman University Sunrift Adventures Downtown T.R.

**Parking:** On Site

Traffic Count: 6,100 VPD

**Zoning:** City of Travelers Rest S-1

**Tax Map:** 0497000500300

**Taxes:** \$10,144.49