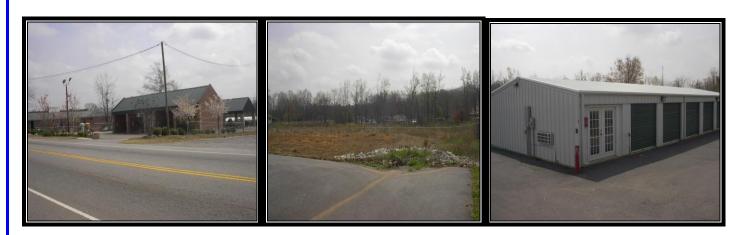

**Property Type:** Self Service Carwash & Mini Warehouses

**Price:** \$695,000.00

Pro Forma Income Potential Gross Income: Estimate \$75,000 +-

Land Size: Approx. (+-) 1.77 acres

**Building Size:** Approx. 2,100 sq. ft. Carwash (4 bays) Approx. 8,400 sq. ft. Mini Warehouse (66 Units)

# **Available For Sale** 208 Poinsett Hwy, Travelers Rest, SC 29690

M.S. Shore Company, Inc. 904 N. Church St. Greenville, SC 29601