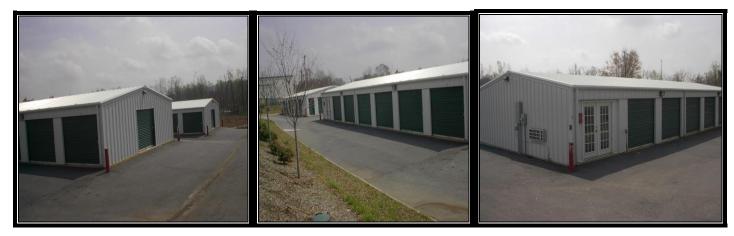

**Property Type:** Self Service Carwash & Mini Warehouses

**Price:** \$695,000.00

Pro Forma Income Potential Gross Income: Estimate \$75,000 +-

Land Size: Approx. (+-) 1.77 acres

**Building Size:** Approx. 2,100 sq. ft. Carwash (4 bays) Approx. 8,400 sq. ft. Mini Warehouse (66 Units)

# **Available For Sale** 208 Poinsett Hwy, Travelers Rest, SC 29690

M.S. Shore Company, Inc. 904 N. Church St. Greenville, SC 29601