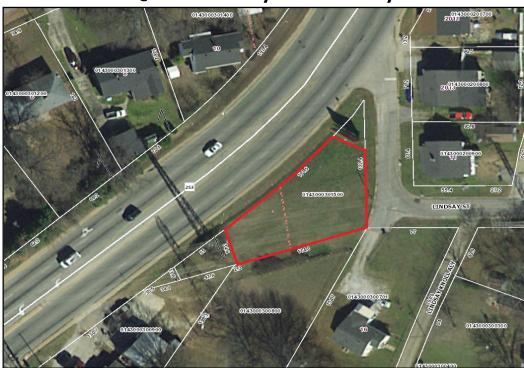

### **Land Size:**

(+-) 0.19 acres (+-) 8,162 s.f.

### **Area Features:**

Approx.
119.6 ft. of Frontage
On Hwy. 253
(The billboard on the
property is excluded
from the sale or lease.)

### Access:

Hwy. 253 (W. Blue Ridge Dr.) & Lindsey St. Near the intersection of W. Parker Rd.

### Tax Map:

0143000301500