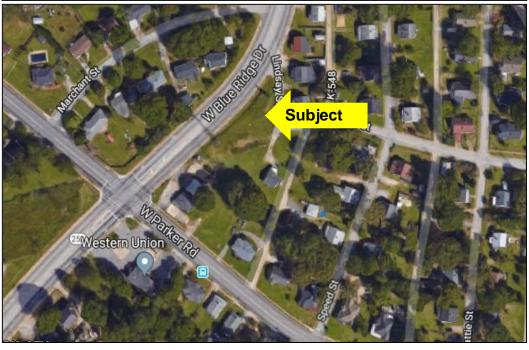

### Access:

Hwy. 253 (W. Blue Ridge Dr.) & Lindsey St. Near the intersection of W. Parker Rd.

## **Available for Sale or Lease**

0.19 ac. @ Corner of Hwy. 253 & Lindsay St.

M.S. Shore Company, Inc. 904 N. Church St.

Greenville, SC 29601

Phone (864) 235-3898 Fax (864) 235-0448 msshore@msshore.com

No warranty or representation, expressed or implied is made as to the accuracy of the information contained herein and same is submitted subject to errors, omissions, change of price, rental or other conditions, withdrawal without notice and to any special listing conditions imposed by our principals.