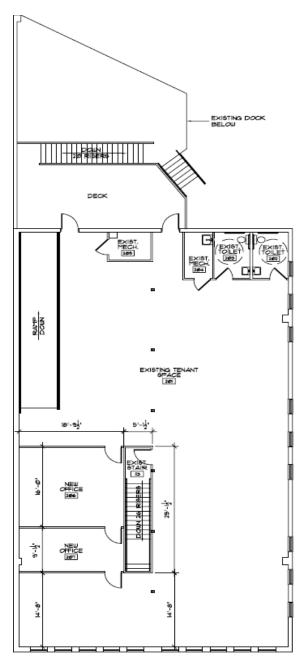

## 112 Poinsett Hwy. – Floor Plan

M.S. Shore Company, Inc. 904 N. Church St.

Phone (864) 235-3898 Fax (864) 235-0448 msshore@msshore.com

Greenville, SC 29601

114 Poinsett Hwy. – Floor Plan

NOTE: IF THE LOCATION OF ANY ITEM (INCLUDING DOORS)
CHANGES, PLEASE CONSULT THE DOLLAR GENERAL CONSTRUCTION DEPARTMENT FOR COOLER RECEPTACLE LOCATION.