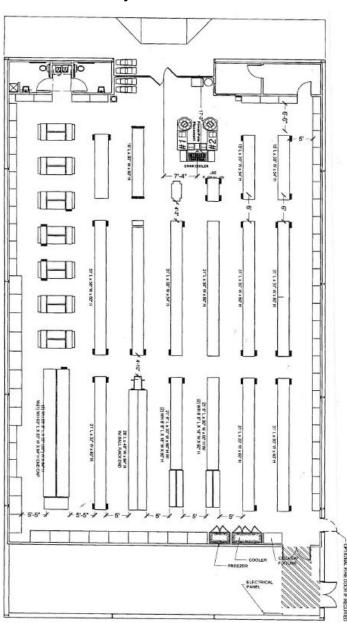

110-114 Poinsett Hwy., Greenville, SC 29609

M.S. Shore Company, Inc. 904 N. Church St. Greenville, SC 29601

Phone (864) 235-3898 Fax (864) 235-0448 msshore@msshore.com

110 Poinsett Hwy. - Floor Plan

M.S. Shore Company, Inc. 904 N. Church St. Greenville, SC 29601

## 112 Poinsett Hwy. – Floor Plan

M.S. Shore Company, Inc. 904 N. Church St.

Phone (864) 235-3898 Fax (864) 235-0448 msshore@msshore.com

Greenville, SC 29601

114 Poinsett Hwy. – Floor Plan

NOTE: IF THE LOCATION OF ANY ITEM (INCLUDING DOORS)
CHANGES, PLEASE CONSULT THE DOLLAR GENERAL CONSTRUCTION DEPARTMENT FOR COOLER RECEPTACLE LOCATION.

NOTE: REFER TO SHEET AG FOR MIRRORED STOCKROOM

M.S. Shore Company, Inc. 904 N. Church St. Greenville, SC 29601

Phone (864) 235-3898 Fax (864) 235-0448 msshore@msshore.com

110-114 Poinsett Hwy., Greenville, SC 29609