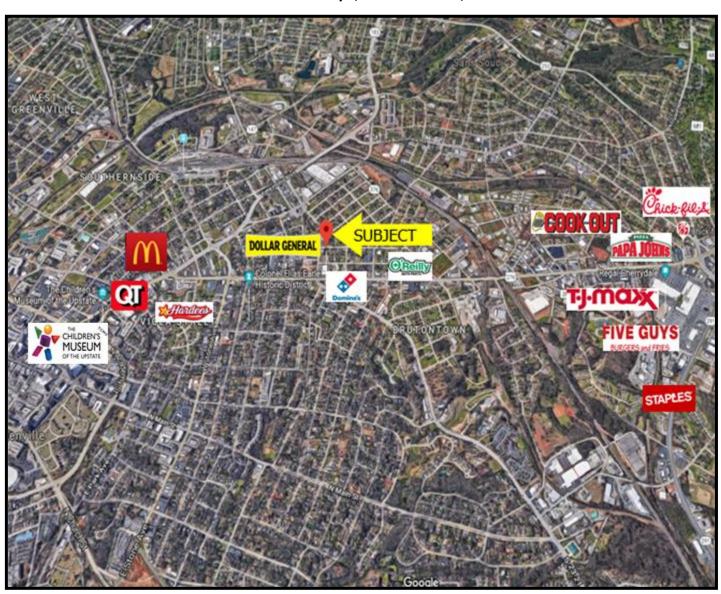

### **Area Features:**

-1.3 mi. to Downtown Greenville -1.6 mi. to Cherrydale Shopping Center