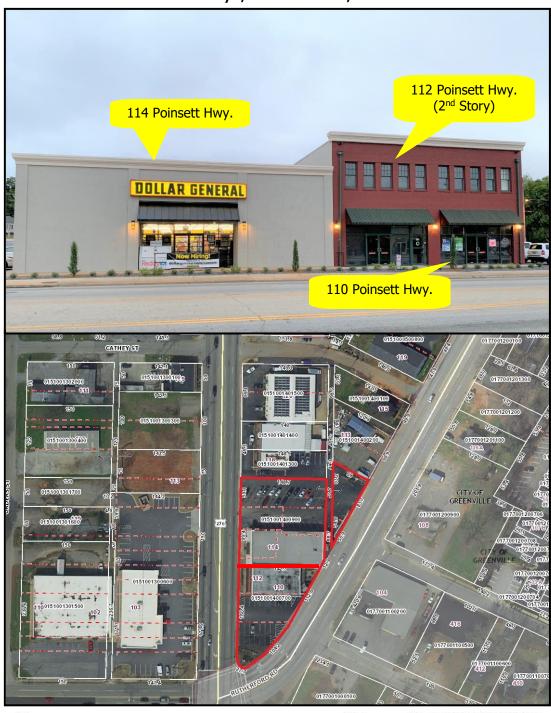

# **Available for Sale or Lease The Point @ Park Place**

110-114 Poinsett Hwy., Greenville, SC 29609

M.S. Shore Company, Inc. 904 N. Church St.

Greenville, SC 29601

Phone (864) 235-3898 Fax (864) 235-0448 msshore@msshore.com

### **Site Plan**

M.S. Shore Company, Inc. 904 N. Church St. Greenville, SC 29601

Phone (864) 235-3898 Fax (864) 235-0448 msshore@msshore.com