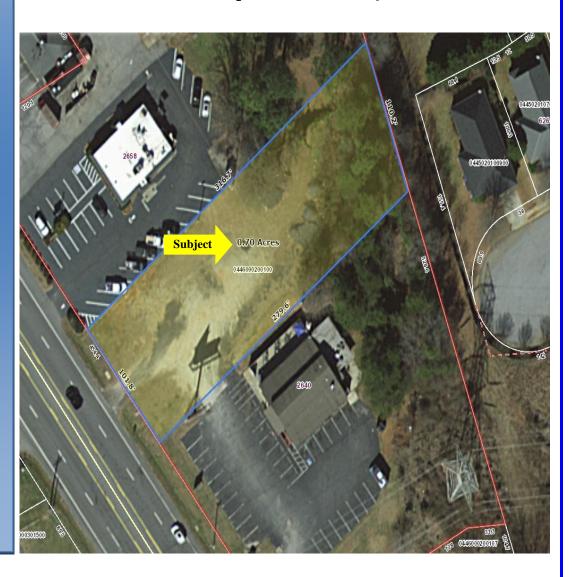

## **Property Type:**

Commercial Land (Ground Lease or Build to Suite)

**Price:** 

TBD

**Land Size:** 

(+-) 0.70 acres

**Area Features:** 

Pumphouse Grill Pete's Lowes Cherrydale Shopping Center

### Access:

101.8' Frontage on Poinsett Hwy (Hwy 276) & Cross Egress to S. Parker Rd.

# Tax Map:

Portion of 0446000200100