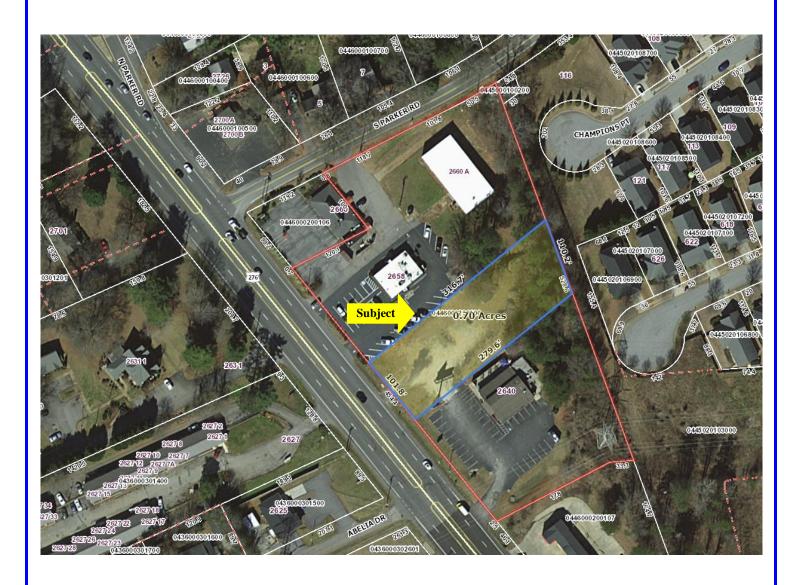

## **Property Type:**

Commercial Land (Ground Lease or Build to Suite)

**Price:** 

TBD

**Land Size:** 

(+-) 0.70 acres

**Area Features:** 

Pumphouse Grill Pete's Lowes Cherrydale Shopping Center

### Access:

101.8' Frontage on Poinsett Hwy (Hwy 276) & Cross Egress to S. Parker Rd.

# Tax Map:

Portion of 0446000200100