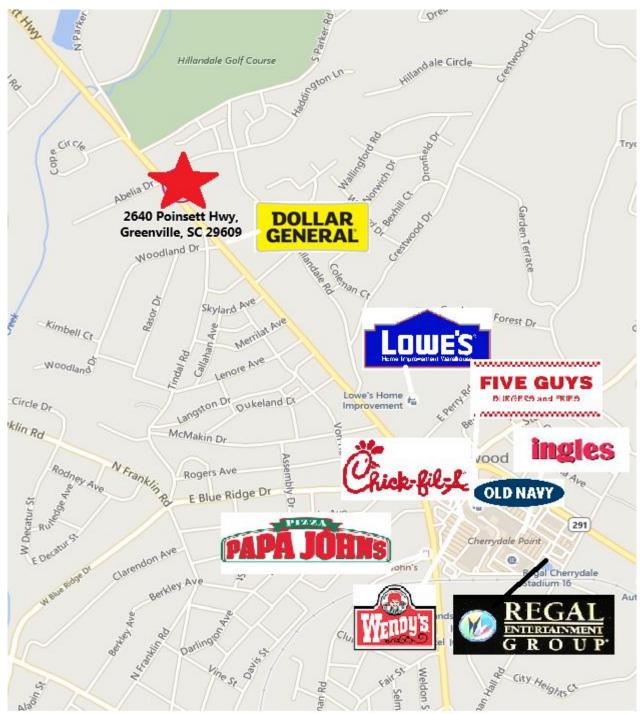

## **Property Type:**

Commercial Land (Ground Lease or Build to Suite)

**Price:** 

TBD

**Land Size:** 

(+-) 0.70 acres

**Area Features:** 

Pumphouse Grill Pete's Lowes Cherrydale Shopping Center

# Available Ground Lease / Build to Suit 2640 Poinsett Hwy Greenville, SC 29609

M.S. Shore Company, Inc. 904 N. Church St. Greenville, SC 29601

Phone (864) 235-3898 Fax (864) 235-0448 msshore@msshore.com