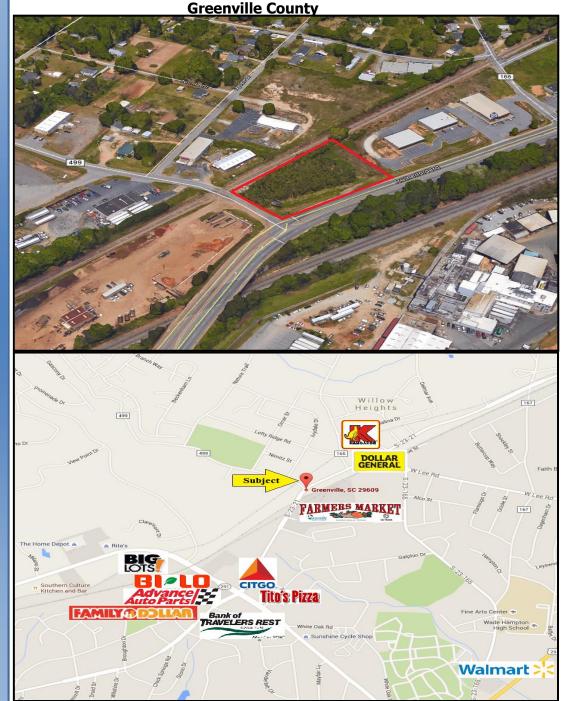

# **Property Type:**

Commercial Corner of Land

**Price:** 175,000.00

Land Size: +- 1 Acre

#### **Area Features:**

Home Depot Tito's Pizzeria Bi-Lo

Farmers Market

Big Lots Ingles

Dollar General Family Dollar

#### Access:

Signaled corner of Rutherford Rd. & Beverly Rd. Close to Pleasantburg Drive.

# **Available For Sale**

+-1 Acre Signaled Corner of Rutherford Rd. & Beverly Rd.

M.S. Shore Company, Inc. P.O. Box 2163

Greenville, SC 29602

Phone (864) 235-3898 Fax (864) 235-0448 msshore@msshore.com

No warranty or representation, expressed or implied is made as to the accuracy of the information contained herein and same is submitted subject to errors, omissions, change of price, rental or other conditions, withdrawal without notice and to any special listing conditions imposed by our principals.