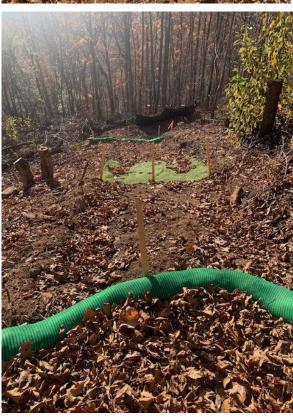

# Survey

M.S. Shore Company, Inc. 904 N. Church St. Greenville, SC 29601

Phone (864) 235-3898 Fax (864) 235-0448 msshore@msshore.com

Actual vista that can be obtained after clearing some trees!

M.S. Shore Company, Inc. 904 N. Church St. Greenville, SC 29601