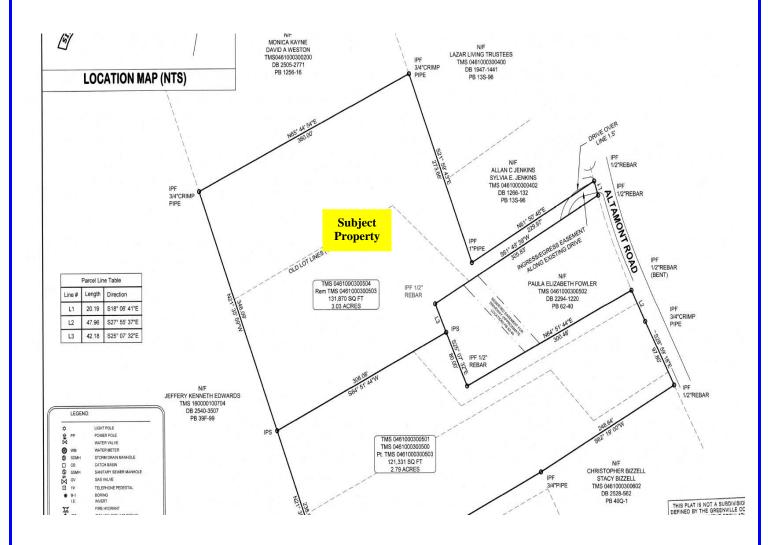

#### **Land Size:**

(+-) 3.03 acres

## Tax Map:

0461000300503

# Survey

M.S. Shore Company, Inc. 904 N. Church St. Greenville, SC 29601

Phone (864) 235-3898 Fax (864) 235-0448 msshore@msshore.com

Actual vista that can be obtained after clearing some trees!

M.S. Shore Company, Inc. 904 N. Church St. Greenville, SC 29601