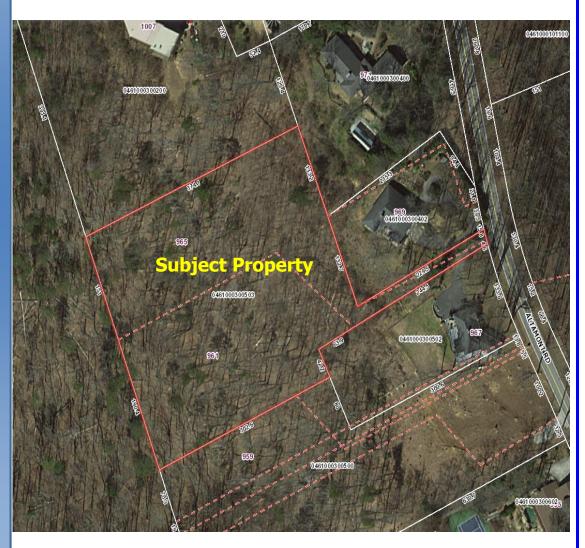

#### **Land Size:**

(+-) 3.03 acres

#### Access:

Altamont Rd. Upper portion of driveway in place, shared with neighbor who has easement for ingress. Remainder of driveway to new homesite to be Purchaser's responsibility.

## Tax Map:

0461000300503