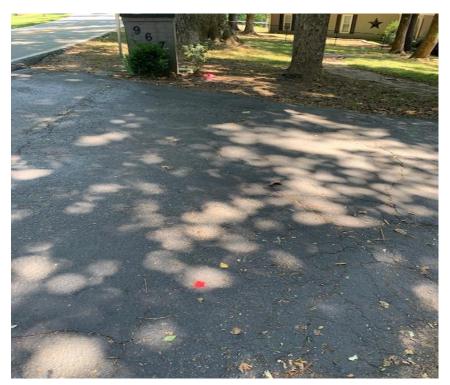

Phone (864) 235-3898 Fax (864) 235-0448 msshore@msshore.com

Surveyed Corners of Existing Shared Driveway on Altamont Rd.

The current pathway from the existing driveway into the interior of the property. This will be the approximate location of your future driveway.