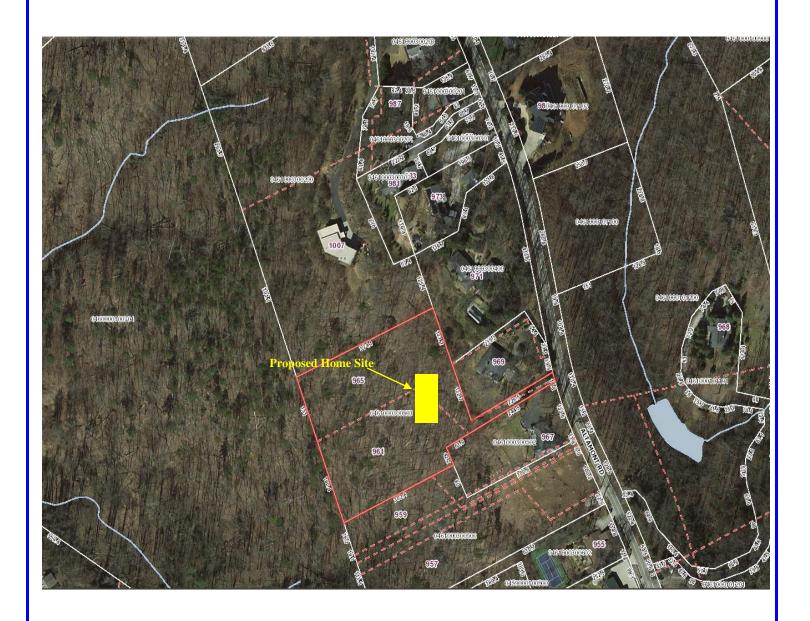

#### Access:

Altamont Rd. Upper portion of driveway in place, shared with neighbor who has easement for ingress. Remainder of driveway to new homesite to be Purchaser's responsibility.

Phone (864) 235-3898 Fax (864) 235-0448 msshore@msshore.com

Surveyed Corners of Existing Shared Driveway on Altamont Rd.

The current pathway from the existing driveway into the interior of the property. This will be the approximate location of your future driveway.