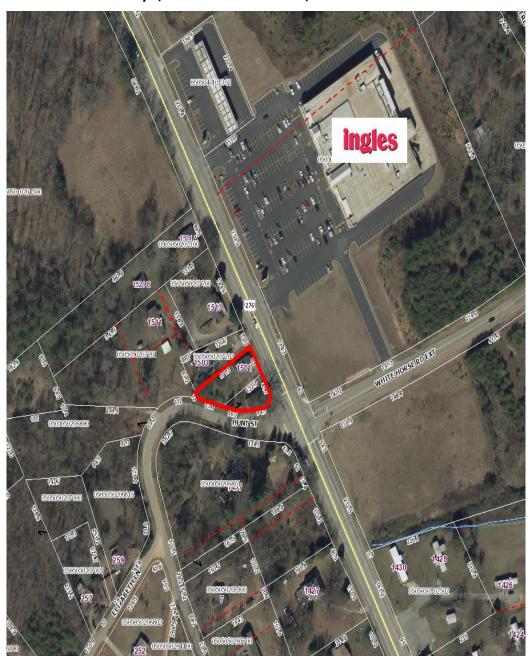

## **Property Type:**

Corner lot with house Geer Hwy. & Hunt St. Travelers Rest, SC

**Price:** \$100,000.00

Land Size: approx. 0.25

Acres

**Building Size: TBD** 

#### **Access:**

102.7 ft. frontage on Geer Hwy. & 152 ft. frontage on Hunt St.

### Tax Map:

0505050207100 & a Portion of 0505050206800