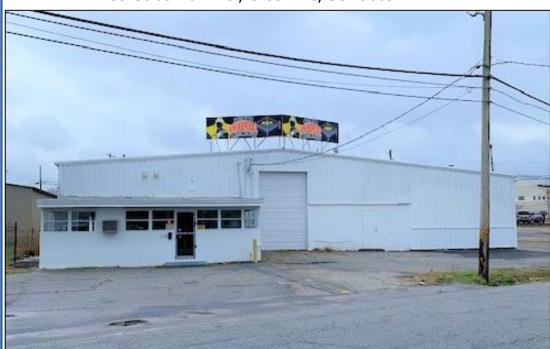

# Property Type:

Office / Warehouse

### **Building Size:**

Approx. 9,235 s.f.

## **Available for Sale or Lease**

1106 Poinsett Hwy 135 Goldsmith Ave., Greenville, SC 29609

M.S. Shore Company, Inc.

P.O. Box 2163

Greenville, SC 29602

Phone (864) 235-3898 Fax (864) 235-0448 msshore@msshore.com