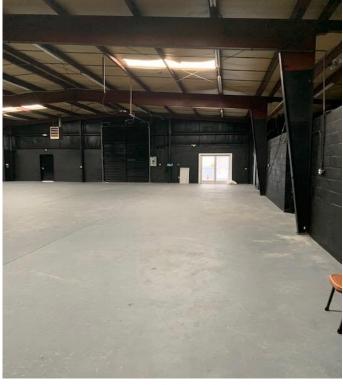

# Property Type:

Office / Warehouse

### **Building Size:**

Approx. 9,235 s.f.

#### **Building Features:**

- (4) Roll-up Doors:
- (2) 10x14
- (1) 10x12
- (1) 8x10