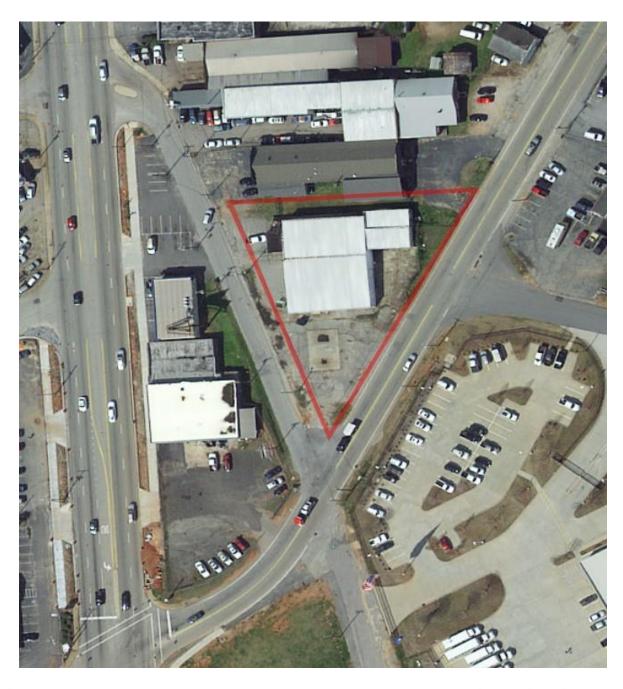

#### **Land Size:**

0.58 acres

#### Access:

255.6 ft. on Goldsmith Ave 286 ft. on Furman Hall Rd.

## Tax Map:

0172000102000