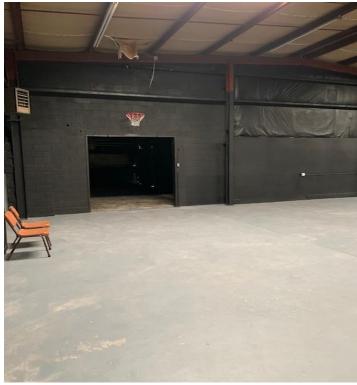

# Property Type:

Office / Warehouse

### **Building Size:**

Approx. 9,235 s.f.

#### **Building Features:**

- (4) Roll-up Doors:
- (2) 10x14
- (1) 10x12
- (1) 8x10