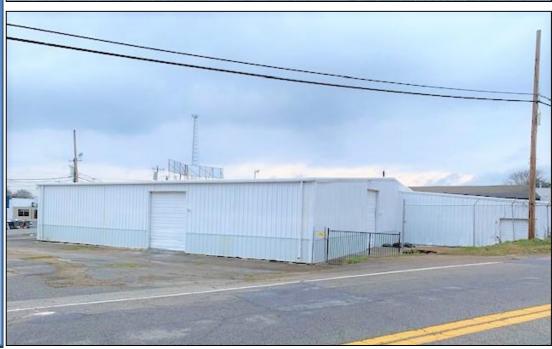

#### **Building Features:**

- (4) Roll-up Doors:
- (2) 10x14
- (1) 10x12
- (1) 8x10

#### Access:

255.6 ft. on Goldsmith Ave 286 ft. on Furman Hall Rd.