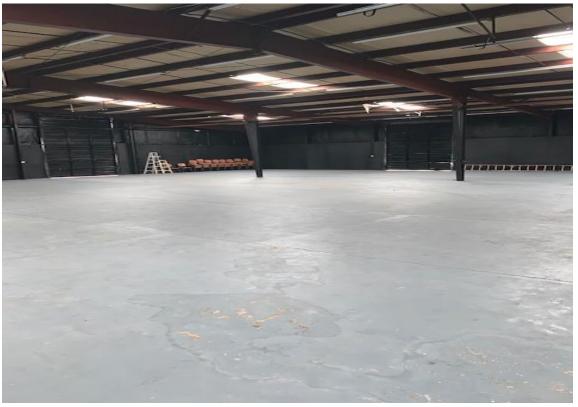

# Property Type:

Office / Warehouse

### **Building Size:**

Approx. 9,235 s.f.

#### **Building Features:**

- (4) Roll-up Doors:
- (2) 10x14
- (1) 10x12
- (1) 8x10