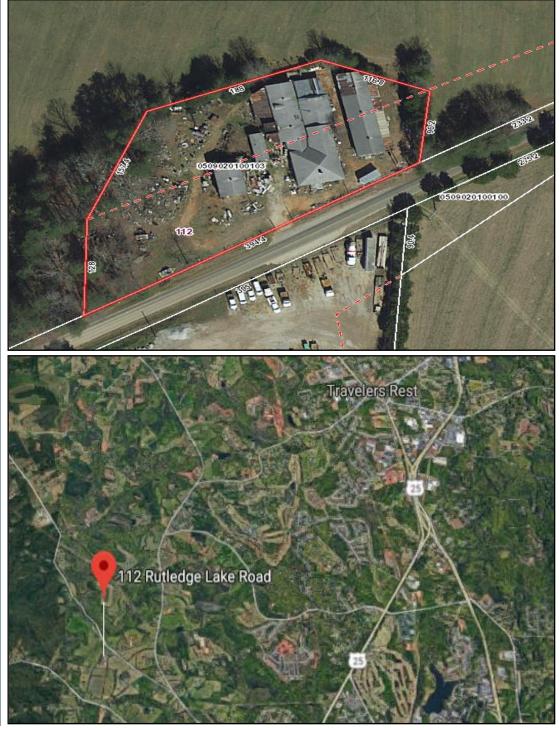

**Property Type:** Industrial

**Price:** \$275,000.00

Land Size: 1.77 acres

**Building Size:** Multiple Buildings of undetermined sq.ft. on property.

Access: 394.4 feet of Frontage on Rutledge Lake Rd.

**Parking:** On-Site

**Taxes:** \$2,253.41

**Zoning:** I-1

**Tax Map:** 0509020100103

Available For Sale 112 Rutledge Lake Rd., Greenville, SC 29617

M.S. Shore Company, Inc. P.O. Box 2163 Greenville, SC 29602