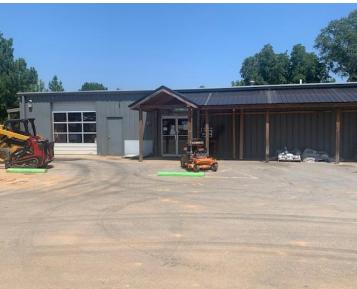

## **Property Type:**Commercial Building

Price:

\$14 p.s.f. NNN

**Land Size:** 

(+-) 1 acre

**Building Size:** 

5,000 s.f.

- (1) Office
- (2) Bathrooms Showroom
- (1) Drive in Door

**Area Features:** 

Hobby Lobby Publix Planet Fitness Heritage Park

Access:

42.9' ft. Fairview Rd.

**Parking:** 

On-site

**Zoning:** 

C-3

Tax Map:

Portion of 0567010102300

Available for Lease

926 Fairview Rd., Simpsonville, SC 29680

M.S. Shore Company, Inc. 904 N. Church St. Greenville, SC 29601

Phone (864) 235-3898 Fax (864) 235-0448 msshore@msshore.com