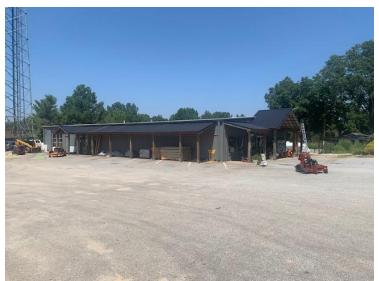

## **Property Type:**Commercial Building

Price:

\$14 p.s.f. NNN

**Land Size:** 

(+-) 1 acre

**Building Size:** 

5,000 s.f.

- (1) Office
- (2) Bathrooms Showroom
- (1) Drive in Door

**Area Features:** 

Hobby Lobby Publix Planet Fitness Heritage Park

Access:

42.9' ft. Fairview Rd.

**Parking:** 

On-site

**Zoning:** 

C-3

Tax Map:

Portion of 0567010102300

Available for Lease

926 Fairview Rd., Simpsonville, SC 29680

M.S. Shore Company, Inc. 904 N. Church St. Greenville, SC 29601

Phone (864) 235-3898 Fax (864) 235-0448 msshore@msshore.com