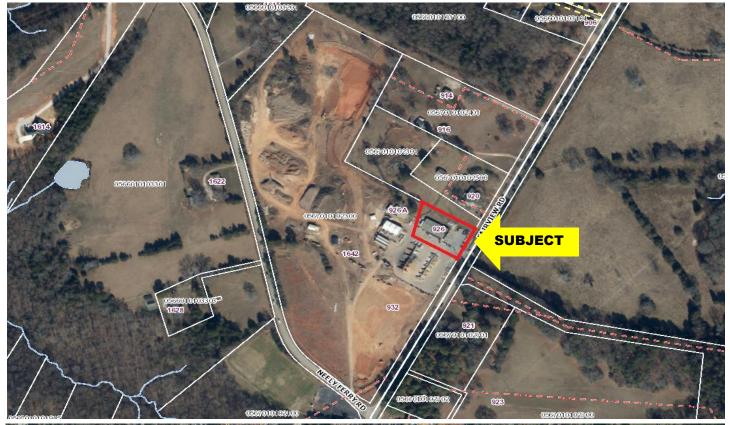

Tax Map:

Portion of 0567010102300

Available for Lease

926 Fairview Rd., Simpsonville, SC 29680

M.S. Shore Company, Inc. 904 N. Church St. Greenville, SC 29601

Phone (864) 235-3898 Fax (864) 235-0448 msshore@msshore.com