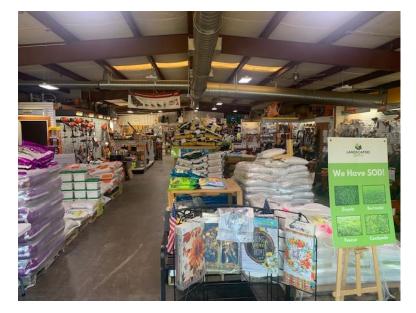

## **Property Type:**Commercial Building

Price:

\$14 p.s.f. NNN

**Land Size:** 

(+-) 1 acre

**Building Size:** 

5,000 s.f.

- (1) Office
- (2) Bathrooms Showroom
- (1) Drive in Door