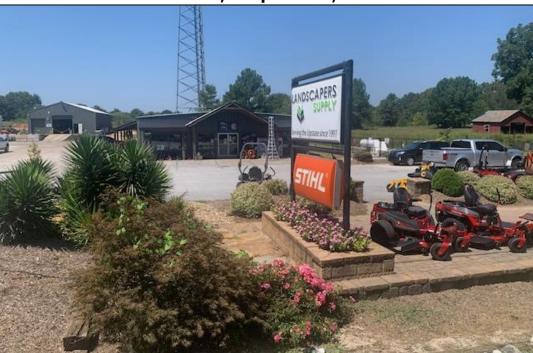

## **Property Type:**Commercial Building

Price:

\$14 p.s.f. NNN

**Land Size:** 

(+-) 1 acre

**Building Size:** 

5,000 s.f.

- (1) Office
- (2) Bathrooms Showroom
- (1) Drive in Door

**Area Features:** 

Hobby Lobby Publix Planet Fitness Heritage Park

Access:

42.9' ft. Fairview Rd.

**Parking:** 

On-site

**Zoning:** 

C-3