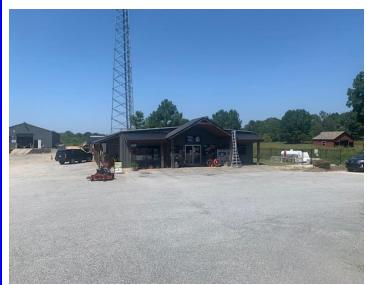

## **Property Type:**Commercial Building

Price:

\$14 p.s.f. NNN

**Land Size:** 

(+-) 1 acre

**Building Size:** 

5,000 s.f.

- (1) Office
- (2) Bathrooms Showroom
- (1) Drive in Door

**Area Features:** 

Hobby Lobby Publix Planet Fitness Heritage Park

Access:

42.9' ft. Fairview Rd.

**Parking:** 

On-site

**Zoning:** 

C-3

Tax Map:

Portion of 0567010102300

Available for Lease

926 Fairview Rd., Simpsonville, SC 29680

M.S. Shore Company, Inc. 904 N. Church St. Greenville, SC 29601

Phone (864) 235-3898 Fax (864) 235-0448 msshore@msshore.com