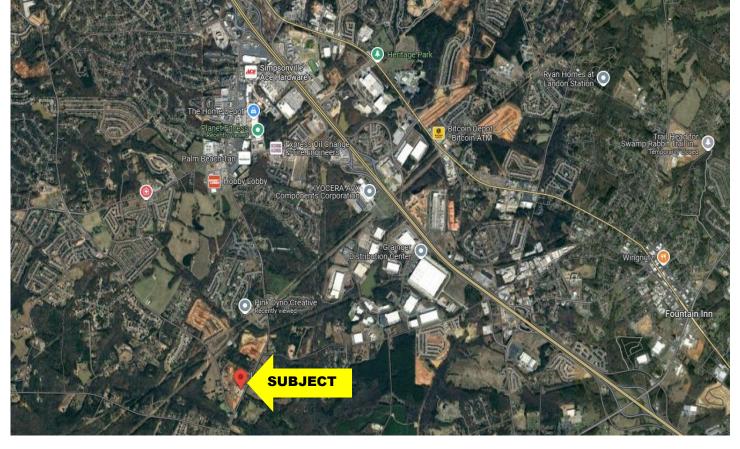

**Area Features:** 

Hobby Lobby Publix Planet Fitness Heritage Park

Access:

42.9' ft. Fairview Rd.

**Parking:** 

On-site

**Zoning:** 

C-3