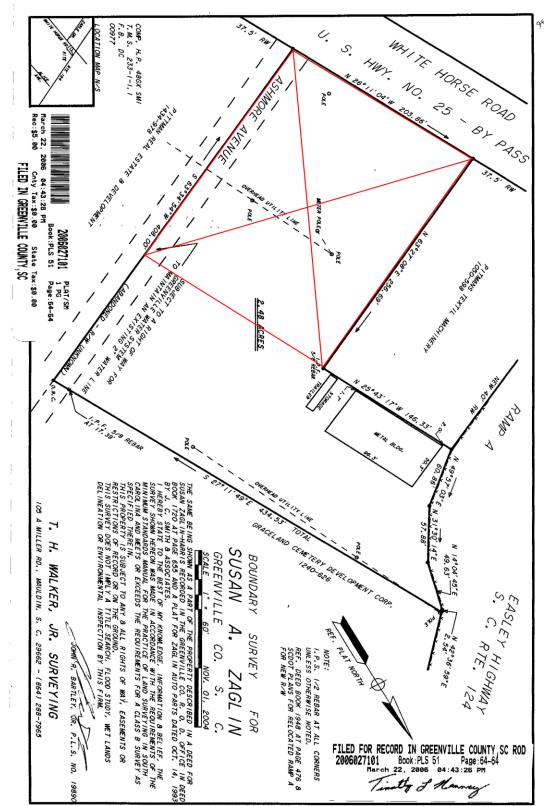

ial Lot

#### **Price:**

TBD Depending on Use

### **Land Size:**

(+-) 1 Acre

## **Area Features:**

Walmart Quick Trip Walgreens

#### Access:

Approx. '200 ft. Frontage on White Horse Road

## **Parking:**

On Site

## Zoning:

County of Greenville C-2

## Tax Map:

0233000100101



# Available for Ground Lease

5500 White Horse Road Greenville SC 29611



M.S. Shore Company, Inc. 904 N. Church St. Greenville, SC 29601

Phone (864) 235-3898 Fax (864) 235-0448 msshore@msshore.com

No warranty or representation, expressed or implied is made as to the accuracy of the information contained herein and same is submitted subject to errors, omissions, change of price, rental or other conditions, withdrawal without notice and to any special listing conditions imposed by our principals.