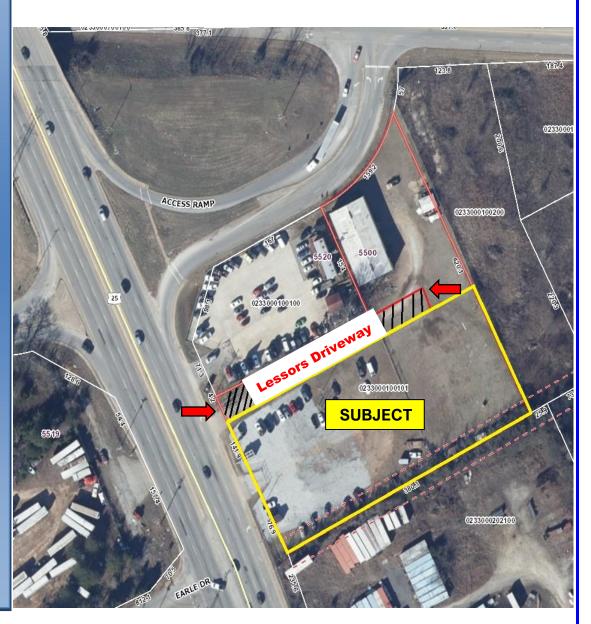

### **Land Size:**

(+-) 1 Acre

#### Access:

Approx. '200 ft. Frontage on White Horse Road

## Tax Map:

0233000100101