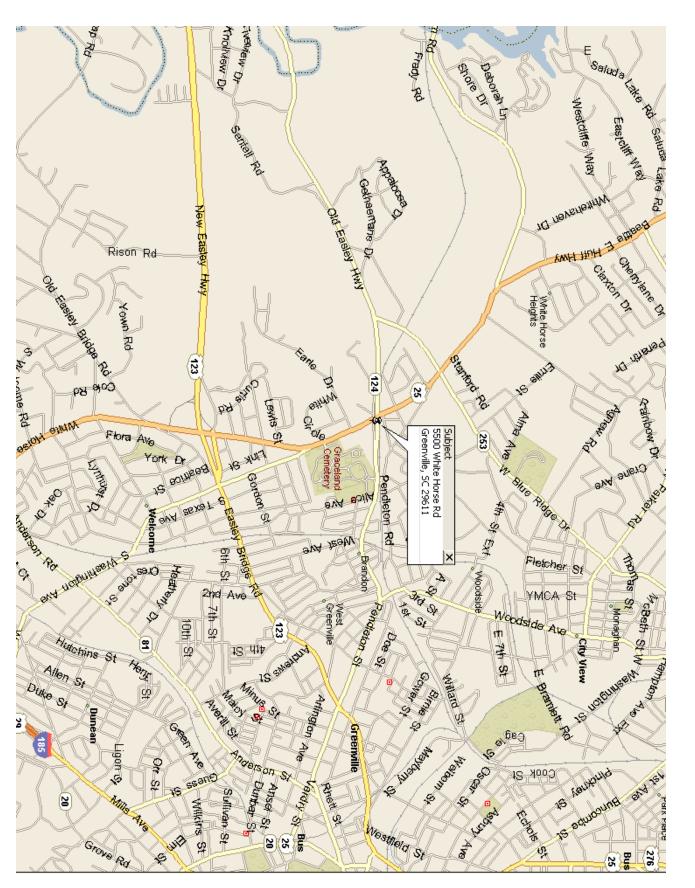

# Available for Ground Lease

5500 White Horse Road Greenville SC 29611

M.S. Shore Company, Inc. 904 N. Church St. Greenville, SC 29601

Phone (864) 235-3898 Fax (864) 235-0448 msshore@msshore.com

No warranty or representation, expressed or implied is made as to the accuracy of the information contained herein and same is submitted subject to errors, omissions, change of price, rental or other conditions, withdrawal without notice and to any special listing conditions imposed by our principals.