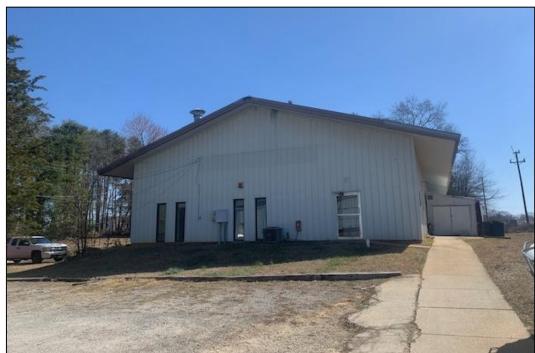

# **Property Type:**

Office / Warehouse

## **Building Size:**

(+-) 4,500 s.f.

## **Available for Lease** 118-B Pride Dr., Simpsonville, SC 29681

M.S. Shore Company, Inc. 904 N. Church St. Greenville, SC 29601

Phone (864) 235-3898 Fax (864) 235-0448 msshore@msshore.com

No warranty or representation, expressed or implied is made as to the accuracy of the information contained herein and same is submitted subject to errors, omissions, change of price, rental or other conditions, withdrawal without notice and to any special listing conditions imposed by our principals.