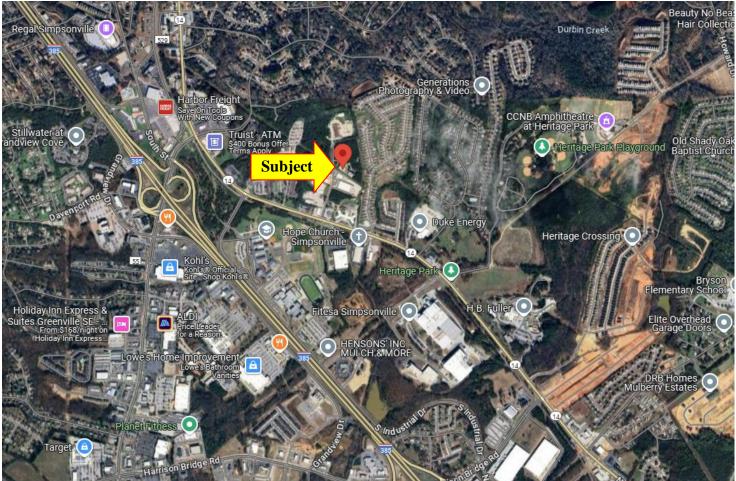

#### **Area Features:**

Harbor Freight Heritage Park Hillcrest Hospital Duke Energy

## **Available for Lease** 118-B Pride Dr., Simpsonville, SC 29681

M.S. Shore Company, Inc. 904 N. Church St. Greenville, SC 29601

Phone (864) 235-3898 Fax (864) 235-0448 msshore@msshore.com

No warranty or representation, expressed or implied is made as to the accuracy of the information contained herein and same is submitted subject to errors, omissions, change of price, rental or other conditions, withdrawal without notice and to any special listing conditions imposed by our principals.