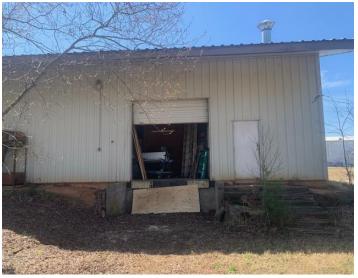

# **Property Type:**

Office / Warehouse

## **Building Size:**

(+-) 4,500 s.f.