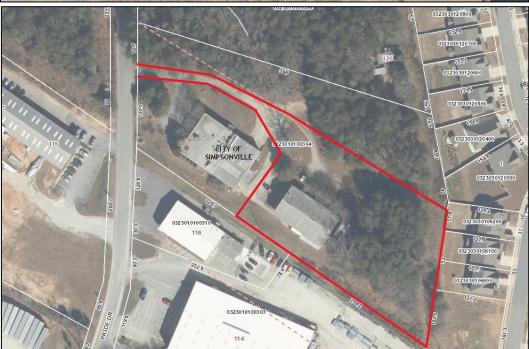

#### **Land Size:**

(+-) 1 acre

#### **Zoning:**

B-1 City of Simpsonville

## Tax Map:

0323010100304