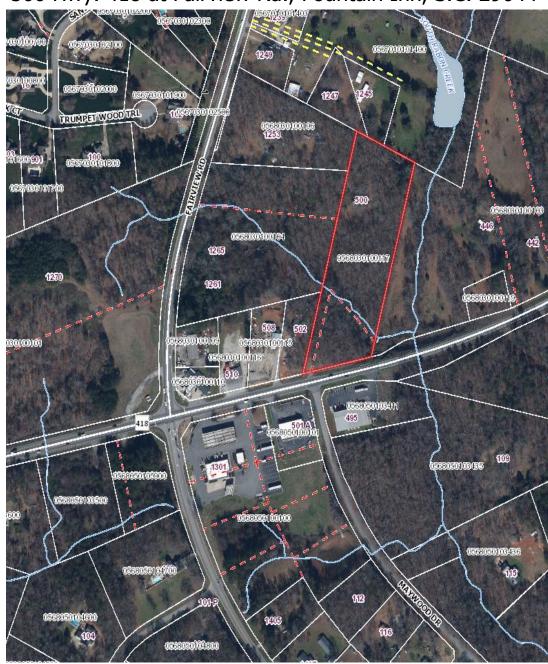

#### Access:

281.4 feet of frontage on Hwy. 418

# Tax Map:

0568030100117

# **Available for Sale**

500 Hwy. 418 at Fairview Rd., Fountain Inn, S.C. 29644

M.S. Shore Company, Inc. 904 N. Church St. Greenville, SC 29601

Phone (864) 235-3898 Fax (864) 235-0448 msshore@msshore.com